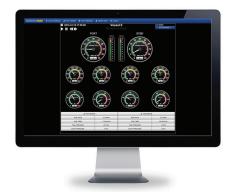

#### **Fleet Overview**

Fleet Management technology protects your assets by transmitting live vessel updates. While your Fleet Overview page (pictured above) will provide you with a visual representation of where your vessel has been, your Engine Trends (pictured below) will reflect engine activity.

### **Engine Trends**

1466 Panmure Island Wharf RR 2 Montague, PE COA 1RO 902 838-7011 www.marinenav.ca