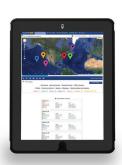

#### **Fleet Overview**

Fleet Management technology protects your assets by transmitting live vessel updates. While your Fleet Overview page (pictured above) will provide you with a visual representation of where your vessel has been, your Engine Trends (pictured below) will reflect engine activity.