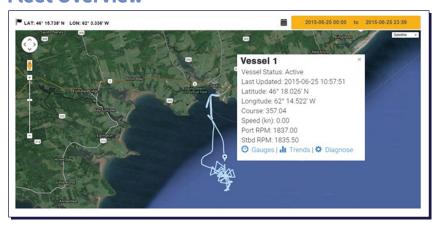

#### **Fleet Overview**

Fleet Management technology protects your assets by transmitting live vessel updates. While your Fleet Overview page (pictured above) will provide you with a visual representation of where your vessel has been, your Engine Trends (pictured below) will reflect engine activity.