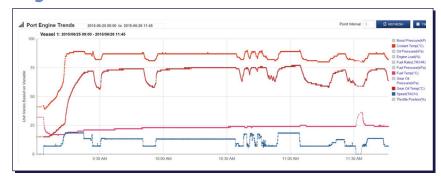

#### **Fleet Overview**

Fleet Management technology protects your assets by transmitting live vessel updates. While your Fleet Overview page (pictured above) will provide you with a visual representation of where your vessel has been, your Engine Trends (pictured below) will reflect engine activity.

### **Engine Trends**

1466 Panmure Island Wharf RR 2 Montague, PE COA 1RO 902 838-7011 www.marinenav.ca